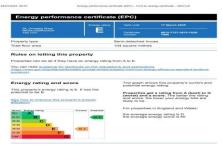

#### **Energy Performance Certificate**

The energy efficiency rating is a measure of the overall efficiency of a home. The higher the rating the more energy efficient the home is and the lower the fuel bills will be.