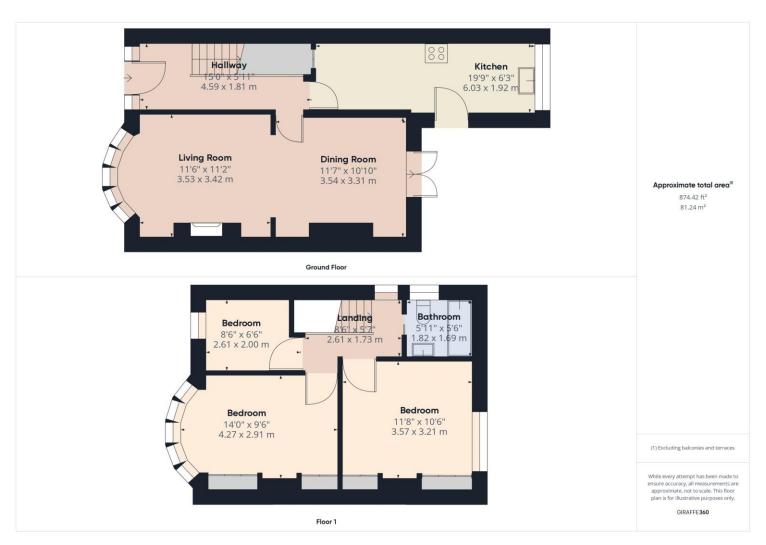

### **Property Description:**

Clarke Munro are delighted to welcome to the market this beautifully presented traditional bay fronted three bedroom semi detached. Ideally located for all local amenties, this property boasts off road parking, and enclosed west facing garden and modern fitted kitchen and bathroom. The current owners have rewired the property and fitted a new boiler in recent years. Internally the property comprises of Entrance hall leading to the through lounge dining room with dual fuel burner and sleeper mantle then the breakfast kitchen which is fitted with a range of modern units. The first floor has three bedrooms some with storage and bathroom with modern white suite. Externally there is a block paved driveway to the front which can hold up to 3 cars, The enclosed rear garden is west facing and is paved and lawned. Purpose built storage at the side of the property and small shed to the rear.